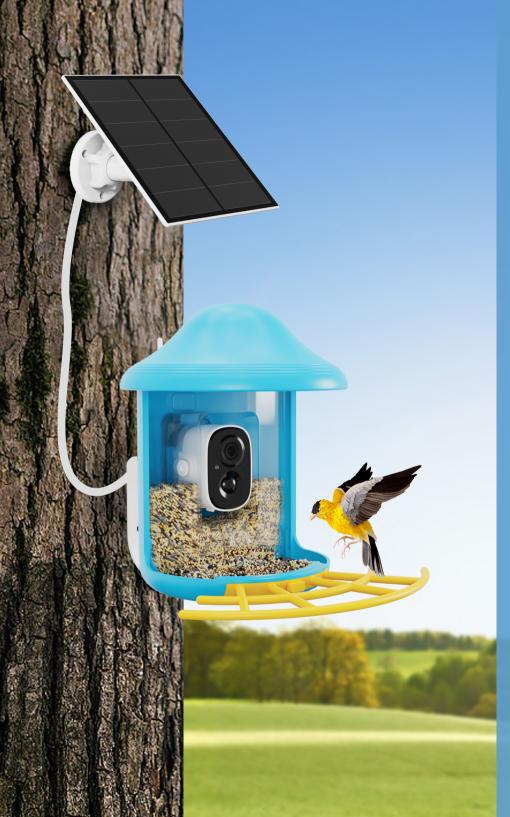

# BirdCare Feeder Camera Easy Charge by 3W Solar Panel

| Pixel                         |                                                                                                                                                      |
|-------------------------------|------------------------------------------------------------------------------------------------------------------------------------------------------|
| Lens                          |                                                                                                                                                      |
| Fisheye Lens                  |                                                                                                                                                      |
| Infrared LED                  |                                                                                                                                                      |
| Infrared Distance             |                                                                                                                                                      |
| Cloud Intelligent<br>Features | 3 Days Free Cloud Storage (Max 0.5GB)<br>Bird identification, Human Detection, Vehicle Detection,<br>Pet Capture and Package Detection (1 Year Free) |
|                               |                                                                                                                                                      |
| Audio                         | Two-way Audio                                                                                                                                        |
| Audio<br>Alarm                |                                                                                                                                                      |
|                               | Two-way Audio                                                                                                                                        |
| Alarm                         | Two-way Audio<br>Motion Detection, PIR Human Body Infrared Detection                                                                                 |
| Alarm<br>Wi-Fi                | Two-way Audio<br>Motion Detection, PIR Human Body Infrared Detection<br>No obstacles 200m Max.                                                       |