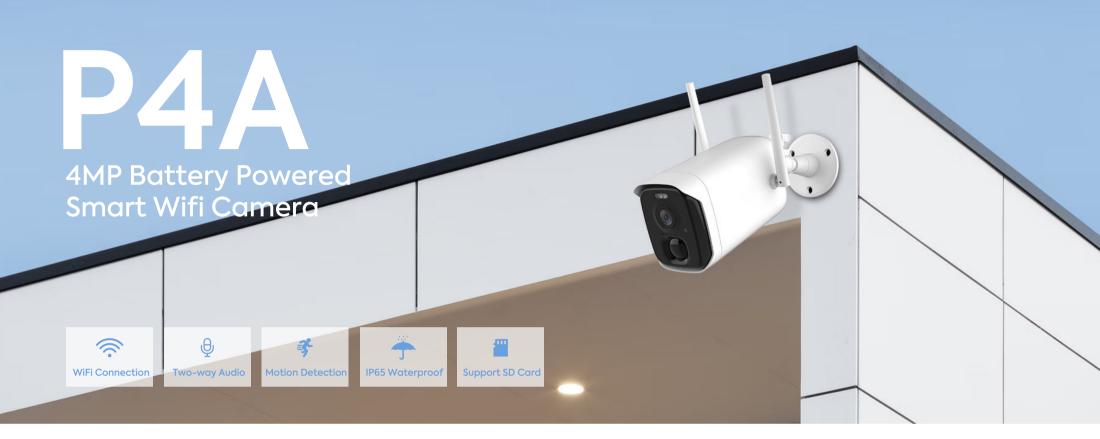

### 4MP Battery Powered Smart WiFi Camera

| Pixel                         | 4MP                                                                                                                              |
|-------------------------------|----------------------------------------------------------------------------------------------------------------------------------|
| Lens                          | Fixed 2.8mm (F1.6)                                                                                                               |
| Infrared LED                  | 14µ x 2PCS + 14µ x 2PCS White light                                                                                              |
| Infrared Distance             | 7M                                                                                                                               |
| Cloud Intelligent<br>Features | 3 Days Free Cloud Storage (Max 0.5GB)<br>Human Detection, Vehicle Detection,<br>Pet Capture and Package Detection (30 Days Free) |
|                               |                                                                                                                                  |
| Audio                         | Two-way Audio                                                                                                                    |
| Audio<br>Alarm                | Two-way Audio<br>Motion Detection, PIR human body infrared detection                                                             |
|                               |                                                                                                                                  |
| Alarm                         | Motion Detection, PIR human body infrared detection                                                                              |
| Alarm<br>WIFI Range           | Motion Detection, PIR human body infrared detection No obstacles 100m Max.                                                       |