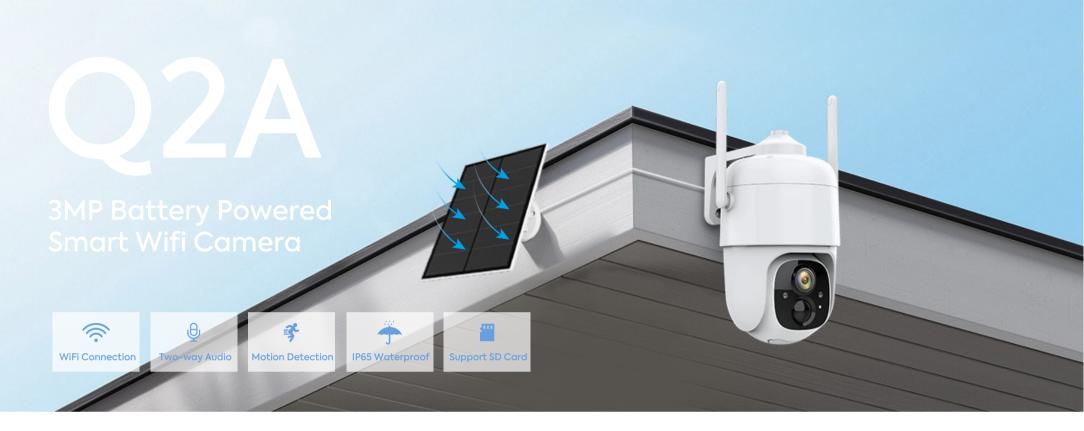

| Pixel                         | 3MP                                                                                                                              |
|-------------------------------|----------------------------------------------------------------------------------------------------------------------------------|
| Lens                          | Fixed 3.2mm (F2.2)                                                                                                               |
| Infrared LED                  | 2PCS IR led + 1PCS white light                                                                                                   |
| Infrared Distance             | 7M                                                                                                                               |
| Cloud Intelligent<br>Features | 3 Days Free Cloud Storage (Max 0.5GB)<br>Human Detection, Vehicle Detection,<br>Pet Capture and Package Detection (30 Days Free) |
|                               |                                                                                                                                  |
| Audio                         | Two-way Audio                                                                                                                    |
| Audio<br>Alarm                | Two-way Audio<br>Motion Detection, PIR human body infrared detection                                                             |
|                               | ,<br>                                                                                                                            |
| Alarm                         | Motion Detection, PIR human body infrared detection                                                                              |
| Alarm<br>WIFI Range           | Motion Detection, PIR human body infrared detection<br>No obstacles 100m Max.                                                    |