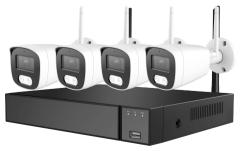

## 4СH 2мр/5мр/8мр

White Light Warning Full Color Night Vision Human&Vehicle Detection