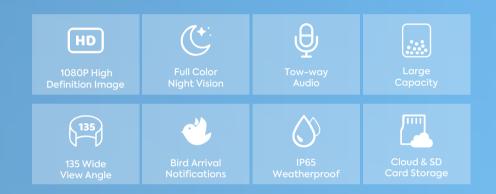

# BirdCare Feeder Camera Easy Charge by 3W Solar Panel

| Pixel                         |                                                                                                                                                      |
|-------------------------------|------------------------------------------------------------------------------------------------------------------------------------------------------|
| Lens                          |                                                                                                                                                      |
| Fisheye Lens                  |                                                                                                                                                      |
| Infrared LED                  |                                                                                                                                                      |
| Infrared Distance             |                                                                                                                                                      |
| Cloud Intelligent<br>Features | 3 Days Free Cloud Storage (Max 0.5GB)<br>Bird identification, Human Detection, Vehicle Detection,<br>Pet Capture and Package Detection (1 Year Free) |
|                               |                                                                                                                                                      |
| Audio                         | Two-way Audio                                                                                                                                        |
| Audio<br>Alarm                |                                                                                                                                                      |
|                               | Two-way Audio                                                                                                                                        |
| Alarm                         | Two-way Audio<br>Motion Detection, PIR Human Body Infrared Detection                                                                                 |
| Alarm<br>Wi-Fi                | Two-way Audio<br>Motion Detection, PIR Human Body Infrared Detection<br>No obstacles 200m Max.                                                       |