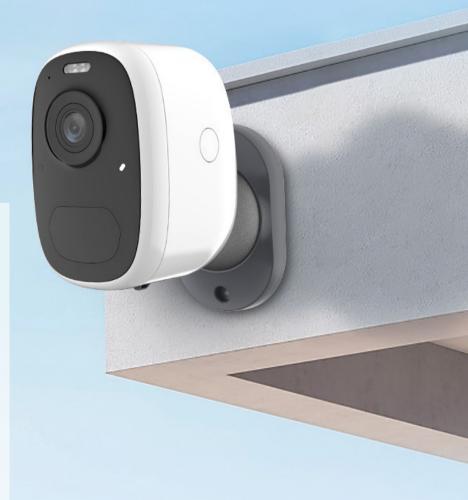

# R2C 2MP Battery Powered Smart WiFi Camera

| Pixel                         | 2MP                                                                                            |
|-------------------------------|------------------------------------------------------------------------------------------------|
| Lens                          | Fixed 3.3mm (F2.0)                                                                             |
| Infrared LED                  | 8PCS infrared lights 2PCS white lights                                                         |
| Infrared Distance             | 7M                                                                                             |
| Cloud Intelligent<br>Features | 3 Days Free Cloud Storage (Max 0.5GB)<br>Human Detection, Vehicle Detection,                   |
| i catores                     | Pet Capture and Package Detection (30 Days Free)                                               |
| Audio                         | Two-way Audio                                                                                  |
|                               |                                                                                                |
| Audio                         | Two-way Audio                                                                                  |
| Audio<br>Alarm                | Two-way Audio<br>Motion Detection, PIR human body infrared detection                           |
| Audio<br>Alarm<br>WIFI Range  | Two-way Audio<br>Motion Detection, PIR human body infrared detection<br>No obstacles 100m Max. |

### 4MP Battery Powered Smart WiFi Camera

| Pixel                         | 4MP                                                                                                                              |
|-------------------------------|----------------------------------------------------------------------------------------------------------------------------------|
| Lens                          | Fixed 2.8mm (F1.6)                                                                                                               |
| Infrared LED                  | 14µ x 2PCS + 14µ x 2PCS White light                                                                                              |
| Infrared Distance             | 7M                                                                                                                               |
| Cloud Intelligent<br>Features | 3 Days Free Cloud Storage (Max 0.5GB)<br>Human Detection, Vehicle Detection,<br>Pet Capture and Package Detection (30 Days Free) |
|                               |                                                                                                                                  |
| Audio                         | Two-way Audio                                                                                                                    |
| Audio<br>Alarm                | Two-way Audio<br>Motion Detection, PIR human body infrared detection                                                             |
|                               |                                                                                                                                  |
| Alarm                         | Motion Detection, PIR human body infrared detection                                                                              |
| Alarm<br>WIFI Range           | Motion Detection, PIR human body infrared detection No obstacles 100m Max.                                                       |