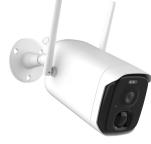

### 4MP Battery Powered Smart WiFi Camera

| Pixel                         | 4MP                                                                                                                              |
|-------------------------------|----------------------------------------------------------------------------------------------------------------------------------|
| Lens                          | Fixed 2.8mm (F1.6)                                                                                                               |
| Infrared LED                  | 14µ x 2PCS + 14µ x 2PCS White light                                                                                              |
| Infrared Distance             | 7M                                                                                                                               |
| Cloud Intelligent<br>Features | 3 Days Free Cloud Storage (Max 0.5GB)<br>Human Detection, Vehicle Detection,<br>Pet Capture and Package Detection (30 Days Free) |
|                               |                                                                                                                                  |
| Audio                         | Two-way Audio                                                                                                                    |
| Audio<br>Alarm                | Two-way Audio<br>Motion Detection, PIR human body infrared detection                                                             |
|                               |                                                                                                                                  |
| Alarm                         | Motion Detection, PIR human body infrared detection                                                                              |
| Alarm<br>WIFI Range           | Motion Detection, PIR human body infrared detection No obstacles 100m Max.                                                       |