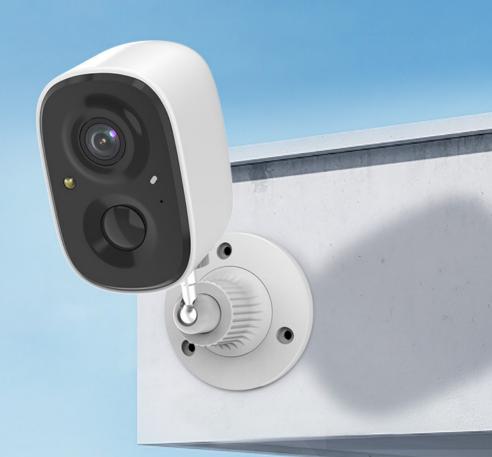

# R2C 2MP Battery Powered Smart WiFi Camera

| Pixel                         | 2MP                                                                                            |
|-------------------------------|------------------------------------------------------------------------------------------------|
| Lens                          | Fixed 3.3mm (F2.0)                                                                             |
| Infrared LED                  | 8PCS infrared lights 2PCS white lights                                                         |
| Infrared Distance             | 7M                                                                                             |
| Cloud Intelligent<br>Features | 3 Days Free Cloud Storage (Max 0.5GB)<br>Human Detection, Vehicle Detection,                   |
| i catores                     | Pet Capture and Package Detection (30 Days Free)                                               |
| Audio                         | Two-way Audio                                                                                  |
|                               |                                                                                                |
| Audio                         | Two-way Audio                                                                                  |
| Audio<br>Alarm                | Two-way Audio<br>Motion Detection, PIR human body infrared detection                           |
| Audio<br>Alarm<br>WIFI Range  | Two-way Audio<br>Motion Detection, PIR human body infrared detection<br>No obstacles 100m Max. |