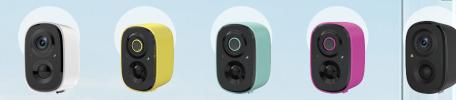

| Pet Capture and Package Detection (30 Days Free)                                               |
| Audio                         | Two-way Audio                                                                                  |
|                               |                                                                                                |
| Audio                         | Two-way Audio                                                                                  |
| Audio<br>Alarm                | Two-way Audio<br>Motion Detection, PIR human body infrared detection                           |
| Audio<br>Alarm<br>WIFI Range  | Two-way Audio<br>Motion Detection, PIR human body infrared detection<br>No obstacles 100m Max. |



#### 5 Trendy Color Schemes



R4B AMP Bottony Power

### 4MP Battery Powered Smart WiFi Camera



| Pixel                         | 4MP                                                                                                                              |
|-------------------------------|----------------------------------------------------------------------------------------------------------------------------------|
| Lens                          | Fixed 2.8mm (F1.6)                                                                                                               |
| Infrared LED                  | 14µ x 2PCS + 14µ x 2PCS White light                                                                                              |
| Infrared Distance             | 7M